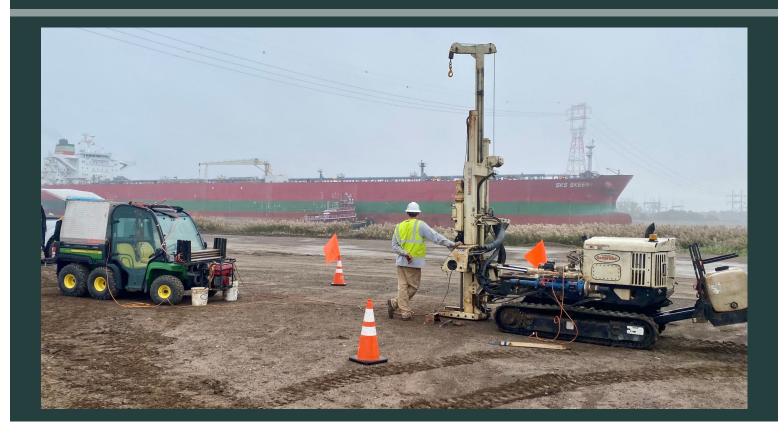

S2C2 is an environmental services firm that focuses on providing High Resolution Site Characterization (HRSC) support. At S2C2, we stand committed to excellence in environmental services, setting a benchmark that elevates us above our competition. Our team comprises top environmental specialists and experts who possess a deep understanding of the industry's latest advancements and best practices, enabling us to provide innovative, customized solutions that outpace traditional approaches. We use with Geoprobe® direct-push units to advance our direct-sensing tooling and to collect soil, groundwater, and soil vapor samples.

Collecting representative soil and groundwater samples is critical for confirming direct-sensing data and for providing representative samples for site characterization. We have the experience, equipment and tooling to

collect representative samples in even the most challenging conditions. We know that successful and costeffective environmental remediation programs heavily depend upon properly conducted characterization efforts. We are committed to providing complete and accurate streamlined site characterization programs in the most cost-effective manner possible.