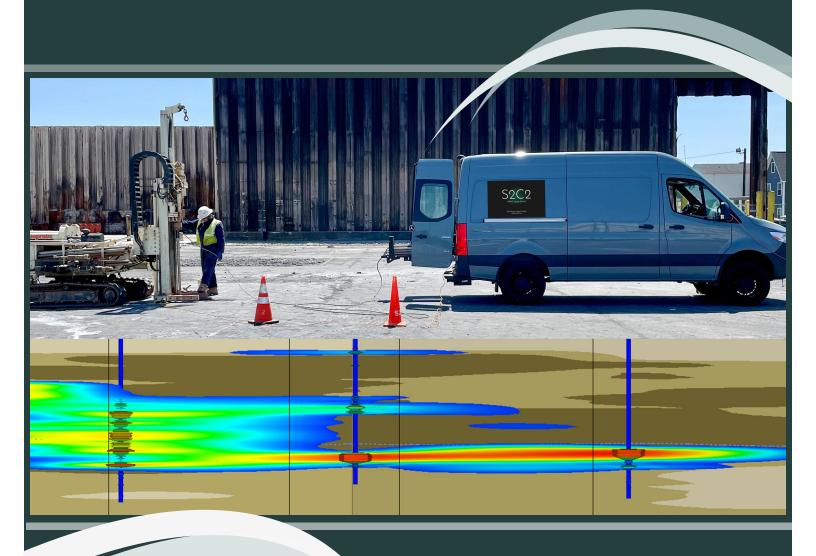

S2C2 is an environmental services firm that focuses on providing High Resolution Site Characterization (HRSC) support. At S2C2, we stand committed to excellence in environmental services, setting a benchmark that elevates us above our competition. Our team comprises top environmental specialists and experts who possess a deep understanding of the industry's latest advancements and best practices, enabling us to provide innovative, customized solutions that outpace traditional approaches. We use with Geoprobe® direct-push units to advance our direct-sensing tooling and to collect soil, groundwater, and soil vapor samples.

Collecting representative soil and groundwater samples is critical for confirming direct-sensing data and for providing representative samples for site characterization. We have the experience, equipment and tooling to

collect representative samples in even the most challenging conditions. We know that successful and costeffective environmental remediation programs heavily depend upon properly conducted characterization efforts. We are committed to providing complete and accurate streamlined site characterization programs in the most cost-effective manner possible.